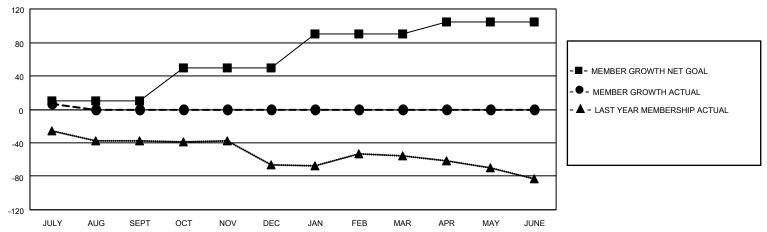

#### GOALS AND ACTUAL MEMBERS CUMULATIVE

| DROPPED CLUBS: 1 |    | 9 CLUBS OF 36 ADDED 1 OR MORE<br>NEW MEMBERS | GENDER DISTRIBUTION             |              |     |
|------------------|----|----------------------------------------------|---------------------------------|--------------|-----|
|                  |    | 1.2                                          | MALE                            | 800 (64.46%) |     |
|                  |    |                                              | FEMALE                          | 441 (35.54%) |     |
| DROPPED MEMBERS  |    |                                              |                                 | ,            |     |
| DECEASED         | 0  | CLICK HERE FOR CUMULATIVE                    | TOTAL FAMILY UNIT MEMBERS       |              | 287 |
| CLUB CANCELLED 0 |    | MEMBERSHIP DATA                              |                                 |              | 145 |
| OTHER            | 10 |                                              | FAMILY MEMBERS PAYING HALF DUES |              | 145 |
| TOTAL            | 10 |                                              | 5020                            |              |     |